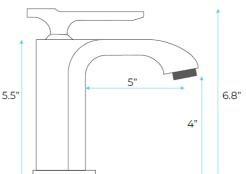

## NAPLES BATHROOM SINK FAUCET WITH CHROME & GOLD FINISH SPECS

## Specs:

- Solid brass construction (59% brass ingot)
- Usage: Bathroom Basin
- 6-7 L/Min flow rate
- Stainless steel double hose (1/2 Female Connection
- Aerator size M 22/24x1
- Hot and cold water operation
- High Quality Cartridge ( can be operated between 50\_65°C temperature) tested for more than 500,000 cycles
- Brass spindle for durability, plastic cap on the spindle to avoid metal to metal contact, with temperature controller ring
- Salt spray testing (24 Hours)
- Operation water pressure 0.5 Bar
  5 Bar.