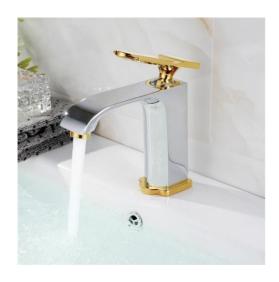

## NAPLES BATHROOM SINK FAUCET WITH CHROME & GOLD FINISH SPECS

## Specs:

- Solid brass construction (59% brass ingot)
- Usage: Bathroom Basin
- 6-7 L/Min flow rate
- Stainless steel double hose (1/2 Female Connection
- Aerator size M 22/24x1
- Hot and cold water operation
- High Quality Cartridge ( can be operated between 50\_65°C temperature) tested for more than 500,000 cycles
- Brass spindle for durability, plastic cap on the spindle to avoid metal to metal contact, with temperature controller ring
- Salt spray testing (24 Hours)
- Operation water pressure 0.5 Bar
  5 Bar.