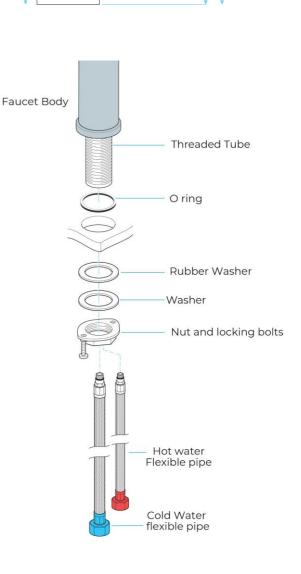

## Specs:

- Solid brass construction (59% brass ingot)
- Usage: Bathroom Basin
- 6-7 L/Min flow rate
- Stainless steel double hose (1/2 Female Connection
- Aerator size M 22/24x1
- Hot and cold water operation
- High Quality Cartridge ( can be operated between 50\_65°C temperature) tested for more than 500,000 cycles
- Brass spindle for durability, plastic cap on the spindle to avoid metal to metal contact, with temperature controller ring
- Salt spray testing (24 Hours)
- Operation water pressure 0.5 Bar
  5 Bar.